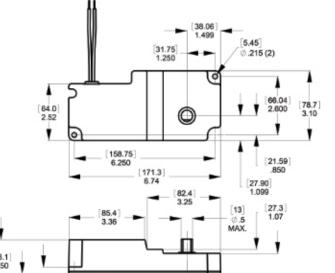

Rated Speed/Torque: 15 RPM @ 40 in-lbs

Stall Torque: 200 in-lbs

Operating Temperature: -15 - 110°F

Housing Material: ABS 451 Plastic

Sealing: Ultrasonically welded

Insulation: Class B

MOLON MOTOR & COIL CORP. THIS DOCUMENT IS PROPRIETARY TO MOLON MOTOR & COIL CORPORATION AND MAY NOT BE REPLICATED OR SHARED.