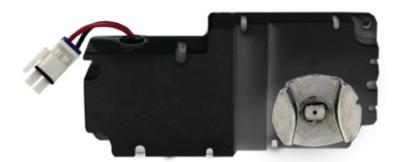

## **IDM2 - DC Permanent Magnet (PMDC) Right Angle Gearmotor**

## **Construction Features:**

- Class B insulation
- Aluminum construction for strength and heat dissipation
- Ball bearings used for the motor and gearbox
- Reliable, low noise and long life
- Permanently grease lubricated gearbox
- Reversible
- Continuous duty