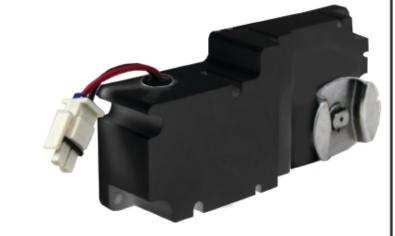

## **IDM2 - DC Permanent Magnet (PMDC) Right Angle Gearmotor**

## **Construction Features:**

- Class B insulation
- Aluminum construction for strength and heat dissipation
- Ball bearings used for the motor and gearbox
- Reliable, low noise and long life
- Permanently grease lubricated gearbox
- Reversible
- Continuous duty